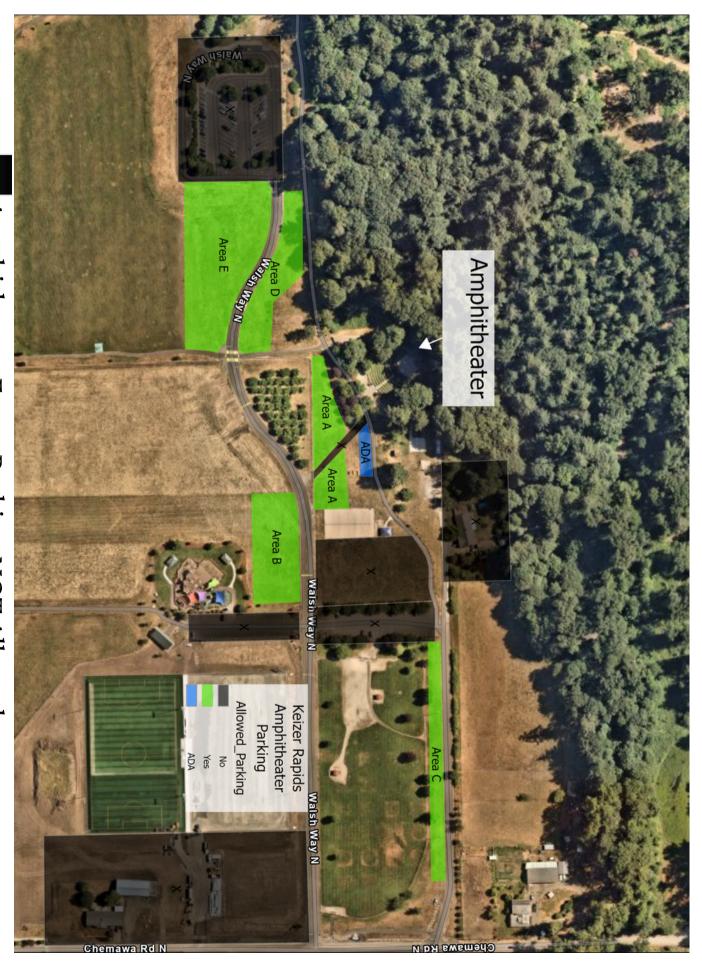

| Parking Area(s) Requested:                                                                                                                                             | Complete the section below:                                                                                                                                                                                                                                                                                                                                                                                                                                |
|------------------------------------------------------------------------------------------------------------------------------------------------------------------------|------------------------------------------------------------------------------------------------------------------------------------------------------------------------------------------------------------------------------------------------------------------------------------------------------------------------------------------------------------------------------------------------------------------------------------------------------------|
| <ul> <li>A - 40 Parking Spaces</li> <li>B - 50 Parking Spaces</li> <li>C - 40 Parking Spaces</li> <li>D - 40 Parking Spaces</li> <li>E - 150 Parking Spaces</li> </ul> | We are expecting number of vehicles. We will have number of parking attendants. We will provide number of ADA Parking Spaces.                                                                                                                                                                                                                                                                                                                              |
| will be accessed only through of Chemawa Rd N. Parking Are allowed to park in the existing sufficient parking. In the space equipment/volunteer staff fo               | parking areas as designated above on this form. Parking Areas A and B the "Event Parking Access Gate". Parking Area C will be accessed off eas D and E will be accessed from Walsh Way N. Event Parking is not g paved parking areas so those using the other park amenities have e below, or another piece of paper, document any additional r event parking. If any Shuttle buses will be used for the event then en backing or maneuvering in the park. |
| Additional Information:                                                                                                                                                |                                                                                                                                                                                                                                                                                                                                                                                                                                                            |
|                                                                                                                                                                        |                                                                                                                                                                                                                                                                                                                                                                                                                                                            |